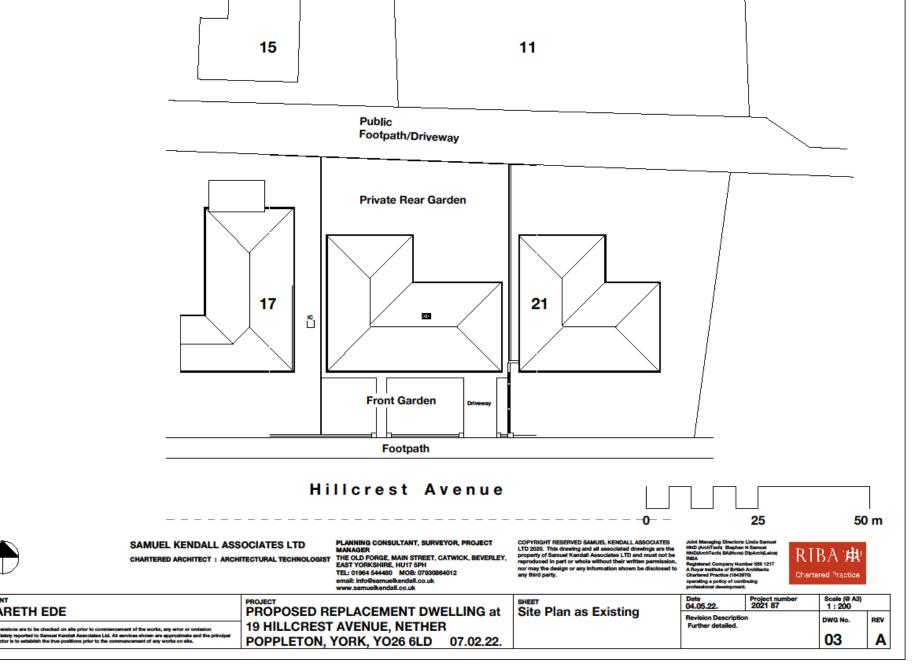

# Planning Committee B

22/00731/FUL 19 Hillcrest Avenue Nether Poppleton

### Existing site plan

**GARETH EDE** 



### As existing floor plans Bedroom 2 Bedroom 3 17 21 Kitchen Dining 7 m<sup>2</sup> Garage Bedroom 1 Lounge 2.5m 5m PLANNING CONSULTANT, SURVEYOR, PROJECT MANAGER SAMUEL KENDALL ASSOCIATES LTD CHARTERED ARCHITECT : ARCHITECTURAL TECHNOLOGIST THE OLD FORGE, MAIN STREET, CATWICK, BEVERLEY, EAST YORKSHIRE, HU17 5PH TEL: 01964 544480 MOB: 07930864012 email: info@samuelkendall.co.uk CLIENT Scale (@ A3) 1:100 PROPOSED REPLACEMENT DWELLING at Ground Floor Plan as **GARETH EDE** DWG No. 19 HILLCREST AVENUE, NETHER **Existing**

POPPLETON, YORK, YO26 6LD 07.02.22.

01

# As existing elevations



## Proposed Site Plan



### Proposed floor plans



### Proposed elevations