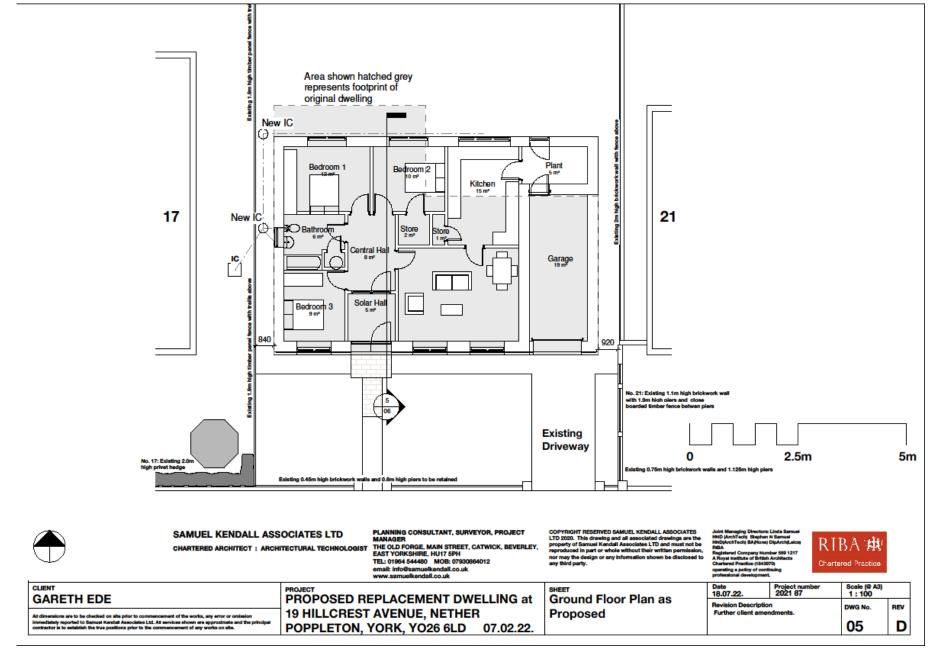

### As existing floor plans Bedroom 2 Bedroom 3 17 21 Kitchen Dining 7 m<sup>2</sup> Garage Bedroom 1 Lounge 2.5m 5m PLANNING CONSULTANT, SURVEYOR, PROJECT MANAGER SAMUEL KENDALL ASSOCIATES LTD CHARTERED ARCHITECT : ARCHITECTURAL TECHNOLOGIST THE OLD FORGE, MAIN STREET, CATWICK, BEVERLEY, EAST YORKSHIRE, HU17 5PH TEL: 01964 544480 MOB: 07930864012 email: info@samuelkendall.co.uk CLIENT Scale (@ A3) 1:100 PROPOSED REPLACEMENT DWELLING at Ground Floor Plan as **GARETH EDE** DWG No. 19 HILLCREST AVENUE, NETHER **Existing**

POPPLETON, YORK, YO26 6LD 07.02.22.

01