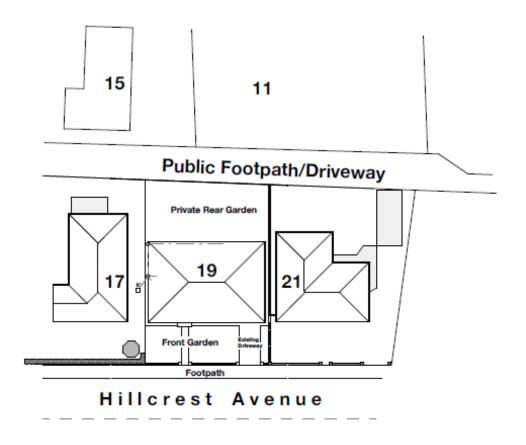

# Planning Committee B

22/00731/FUL 19 Hillcrest Avenue Nether Poppleton

### Existing site plan

**GARETH EDE** 



### As existing floor plans Bedroom 2 Bedroom 3 17 21 Kitchen Dining 7 m<sup>2</sup> Garage Bedroom 1 Lounge 2.5m 5m PLANNING CONSULTANT, SURVEYOR, PROJECT MANAGER SAMUEL KENDALL ASSOCIATES LTD CHARTERED ARCHITECT : ARCHITECTURAL TECHNOLOGIST THE OLD FORGE, MAIN STREET, CATWICK, BEVERLEY, EAST YORKSHIRE, HU17 5PH TEL: 01964 544480 MOB: 07930864012 email: info@samuelkendall.co.uk CLIENT Scale (@ A3) 1:100 PROPOSED REPLACEMENT DWELLING at Ground Floor Plan as **GARETH EDE** DWG No. 19 HILLCREST AVENUE, NETHER **Existing**

POPPLETON, YORK, YO26 6LD 07.02.22.

01

# As existing elevations



## Proposed Site Plan



### Proposed floor plans



### Proposed elevations