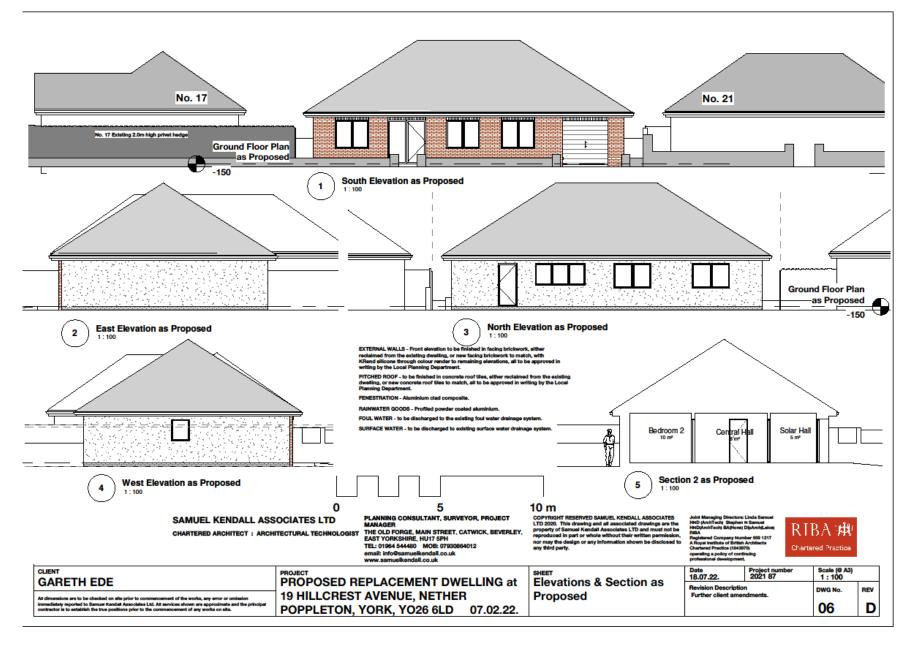

# Planning Committee B

22/00731/FUL 19 Hillcrest Avenue Nether Poppleton

### Existing site plan

**GARETH EDE** 



### As existing floor plans Bedroom 2 Bedroom 3 17 21 Kitchen Dining 7 m<sup>2</sup> Garage Bedroom 1 Lounge 2.5m 5m PLANNING CONSULTANT, SURVEYOR, PROJECT MANAGER SAMUEL KENDALL ASSOCIATES LTD CHARTERED ARCHITECT : ARCHITECTURAL TECHNOLOGIST THE OLD FORGE, MAIN STREET, CATWICK, BEVERLEY, EAST YORKSHIRE, HU17 5PH TEL: 01964 544480 MOB: 07930864012 email: info@samuelkendall.co.uk CLIENT Scale (@ A3) 1:100 PROPOSED REPLACEMENT DWELLING at Ground Floor Plan as **GARETH EDE** DWG No. 19 HILLCREST AVENUE, NETHER **Existing**

POPPLETON, YORK, YO26 6LD 07.02.22.

01

# As existing elevations



## Proposed Site Plan



### Proposed floor plans



### Proposed elevations