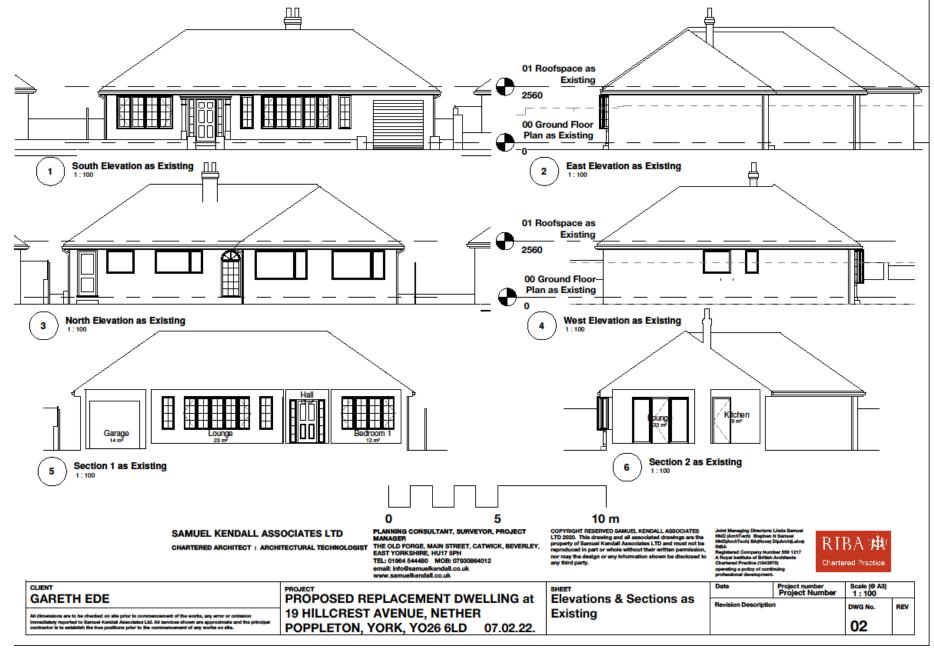

# Planning Committee B

22/00731/FUL 19 Hillcrest Avenue Nether Poppleton

### Existing site plan

**GARETH EDE** 



### As existing floor plans Bedroom 2 Bedroom 3 17 21 Kitchen Dining 7 m<sup>2</sup> Garage Bedroom 1 Lounge 2.5m 5m PLANNING CONSULTANT, SURVEYOR, PROJECT MANAGER SAMUEL KENDALL ASSOCIATES LTD CHARTERED ARCHITECT : ARCHITECTURAL TECHNOLOGIST THE OLD FORGE, MAIN STREET, CATWICK, BEVERLEY, EAST YORKSHIRE, HU17 5PH TEL: 01964 544480 MOB: 07930864012 email: info@samuelkendall.co.uk CLIENT Scale (@ A3) 1:100 PROPOSED REPLACEMENT DWELLING at Ground Floor Plan as **GARETH EDE** DWG No. 19 HILLCREST AVENUE, NETHER **Existing**

POPPLETON, YORK, YO26 6LD 07.02.22.

01

# As existing elevations



## Proposed Site Plan



### Proposed floor plans



### Proposed elevations